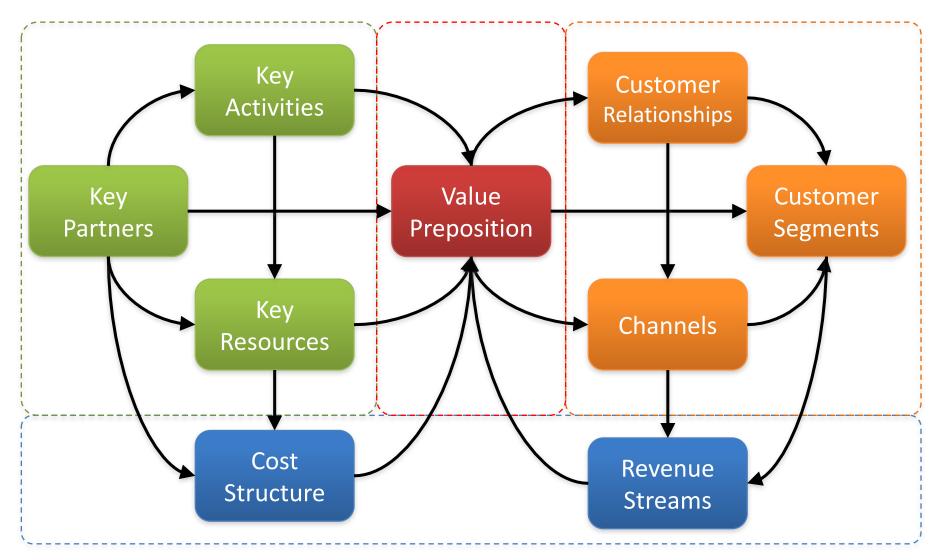

#### **Business Model Canvas Explained**

| Key<br>Partners   | W. | Key<br>Activities | N. | Value<br>Proposition |                    | Customer<br>Relationships | $\bigcirc$ | Customer<br>Segments | 8 |
|-------------------|----|-------------------|----|----------------------|--------------------|---------------------------|------------|----------------------|---|
| 8                 |    | 6                 |    | 2                    |                    | 1                         |            | 4                    |   |
|                   |    |                   |    |                      | •                  | _                         |            | •                    |   |
|                   |    | Key<br>Resources  |    |                      |                    | Channels                  |            |                      |   |
|                   |    | 7                 | •  |                      |                    | 3                         |            |                      |   |
|                   |    |                   |    |                      |                    |                           |            |                      |   |
| Cost<br>Structure |    | 9                 |    |                      | Revenue<br>Streams | 5                         |            |                      |   |
|                   |    | 3                 |    |                      |                    | J                         |            |                      |   |

#### 1. Customer Segments

An organization serves one or several Customer Segments.

#### 2. Value Propositions

 It seeks to solve customer problems and satisfy customer needs with value propositions.

#### 3. Channels

 Value propositions are delivered to customers through communication, distribution, and sales Channels.

#### 4. Customer Relationships

 Customer relationships are established and maintained with each Customer Segment.

#### 5. Revenue Streams

 Revenue streams result from value propositions successfully offered to customers.

#### 6. Key Resources

 Key resources are the assets required to offer and deliver the previously described elements...

#### 7. Key Activities

— ...by performing a number of Key Activities.

#### 8. Key Partnerships

 Some activities are outsourced and some resources are acquired outside the enterprise.

#### 9. Cost Structure

The business model elements result in the cost structure.