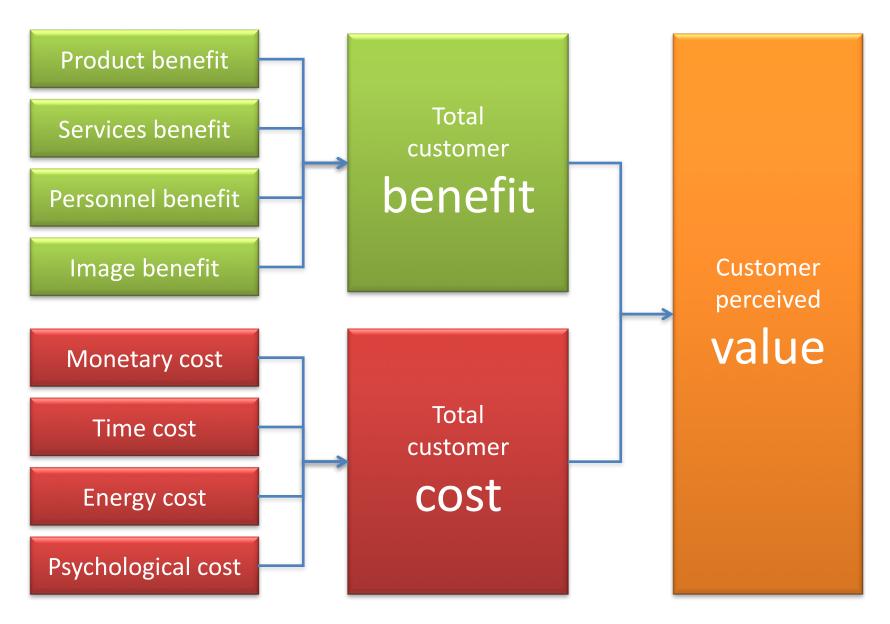

## Value

the sum of the tangible and intangible benefits and costs

#### **Customer Perceived Value**