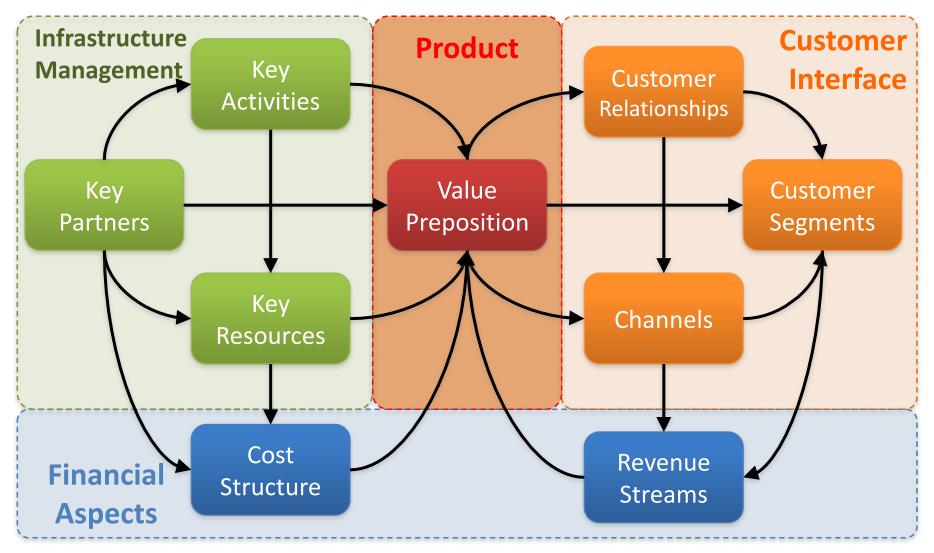

#### **Business Model Canvas Explained**

| Key<br>Partners   | W. | Key<br>Activities | N. | Value<br>Proposition |                    | Customer<br>Relationships | $\bigcirc$ | Customer<br>Segments | 8 |
|-------------------|----|-------------------|----|----------------------|--------------------|---------------------------|------------|----------------------|---|
| 8                 |    | 6                 |    | 2                    |                    | 1                         |            | 4                    |   |
|                   |    |                   |    |                      | •                  | _                         |            | •                    |   |
|                   |    | Key<br>Resources  |    |                      |                    | Channels                  |            |                      |   |
|                   |    | 7                 | •  |                      |                    | 3                         |            |                      |   |
|                   |    |                   |    |                      |                    |                           |            |                      |   |
| Cost<br>Structure |    | 9                 |    |                      | Revenue<br>Streams | 5                         |            |                      |   |
|                   |    | 3                 |    |                      |                    | J                         |            |                      |   |

#### 1. Customer Segments

An organization serves one or several Customer Segments.

#### 2. Value Propositions

 It seeks to solve customer problems and satisfy customer needs with value propositions.

#### 3. Channels

 Value propositions are delivered to customers through communication, distribution, and sales Channels.

#### 4. Customer Relationships

 Customer relationships are established and maintained with each Customer Segment.

#### 5. Revenue Streams

 Revenue streams result from value propositions successfully offered to customers.

#### 6. Key Resources

 Key resources are the assets required to offer and deliver the previously described elements...

#### 7. Key Activities

— ...by performing a number of Key Activities.

#### 8. Key Partnerships

 Some activities are outsourced and some resources are acquired outside the enterprise.

#### 9. Cost Structure

The business model elements result in the cost structure.