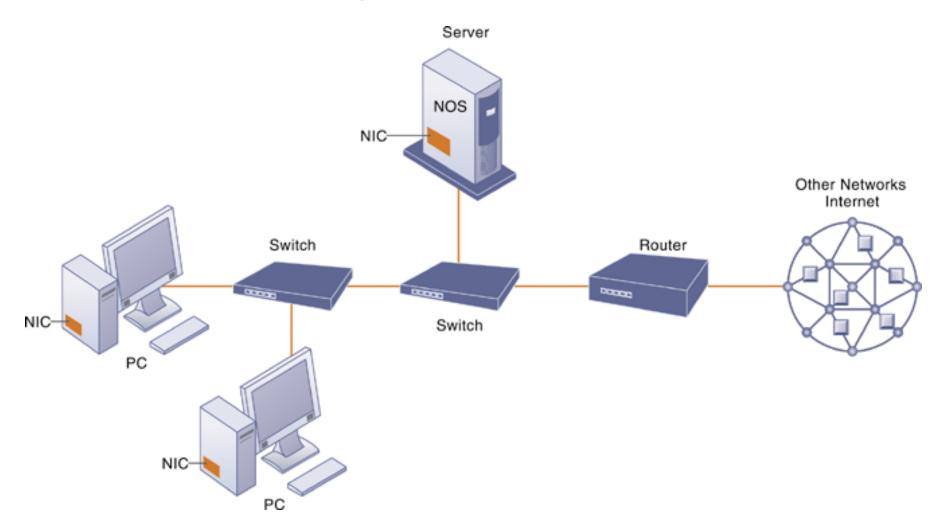

# Components of a Simple Computer Network

#### **Corporate Network Infrastructure**