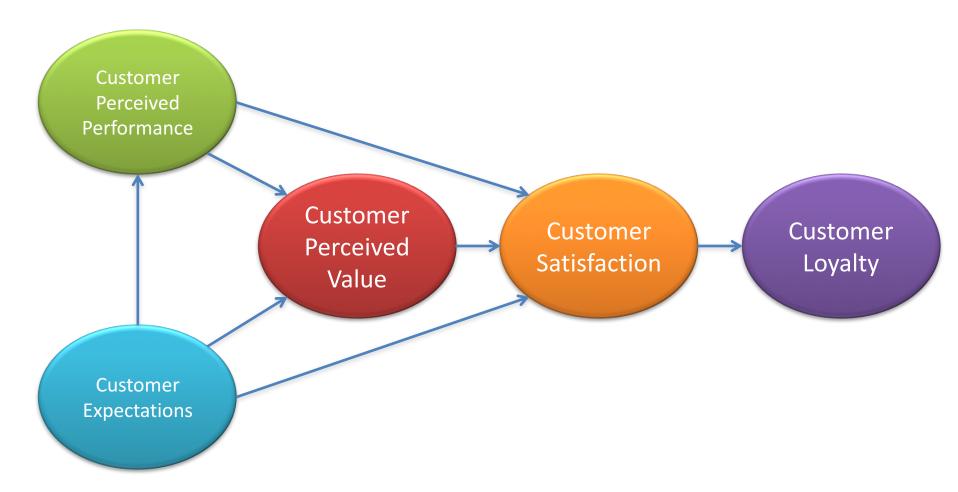

Building Customer Value, Satisfaction, and Loyalty

#### **Customer Perceived Value**

#### **Satisfaction**

"a person's feelings of pleasure or disappointment that result from comparing a product's perceived performance (or outcome) to expectations"

## Loyalty

"a deeply held commitment to rebuy or repatronize a preferred product or service in the future despite situational influences and marketing efforts having the potential to cause switching behavior."

# Customer Perceived Value, Customer Satisfaction, and Loyalty