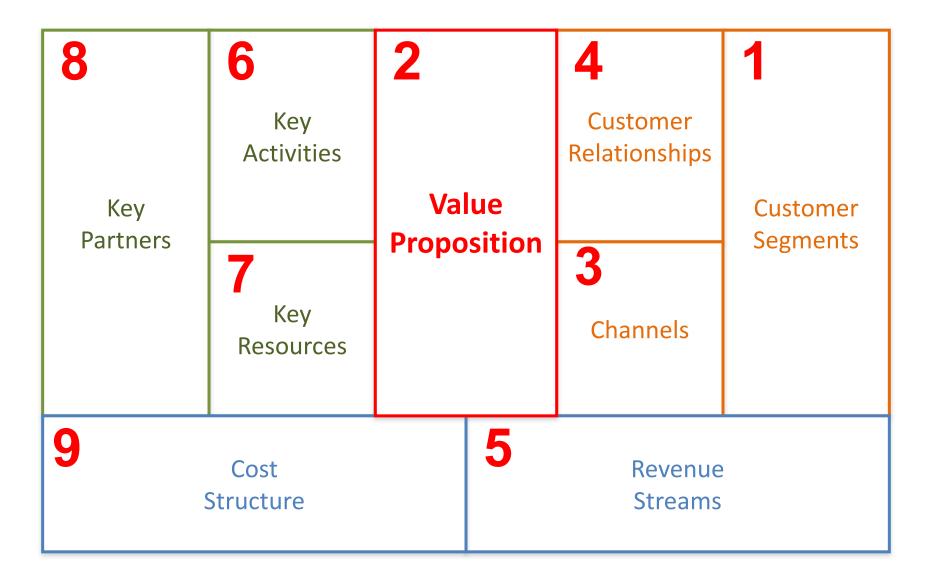

#### **Business Model Canvas Explained**

| Key<br>Partners   | W. | Key<br>Activities | N. | Value<br>Proposition |                    | Customer<br>Relationships | $\bigcirc$ | Customer<br>Segments | 8 |
|-------------------|----|-------------------|----|----------------------|--------------------|---------------------------|------------|----------------------|---|
| 8                 |    | 6                 |    | 2                    |                    | 1                         |            | 4                    |   |
|                   |    |                   |    |                      | •                  | _                         |            | •                    |   |
|                   |    | Key<br>Resources  |    |                      |                    | Channels                  |            |                      |   |
|                   |    | 7                 | •  |                      |                    | 3                         |            |                      |   |
|                   |    |                   |    |                      |                    |                           |            |                      |   |
| Cost<br>Structure |    | 9                 |    |                      | Revenue<br>Streams | 5                         |            |                      |   |
|                   |    | 3                 |    |                      |                    | J                         |            |                      |   |

#### 1. Customer Segments

An organization serves one or several Customer Segments.

#### 2. Value Propositions

 It seeks to solve customer problems and satisfy customer needs with value propositions.

#### 3. Channels

 Value propositions are delivered to customers through communication, distribution, and sales Channels.

#### 4. Customer Relationships

 Customer relationships are established and maintained with each Customer Segment.

#### 5. Revenue Streams

 Revenue streams result from value propositions successfully offered to customers.

#### 6. Key Resources

 Key resources are the assets required to offer and deliver the previously described elements...

#### 7. Key Activities

— ...by performing a number of Key Activities.

#### 8. Key Partnerships

 Some activities are outsourced and some resources are acquired outside the enterprise.

#### 9. Cost Structure

The business model elements result in the cost structure.