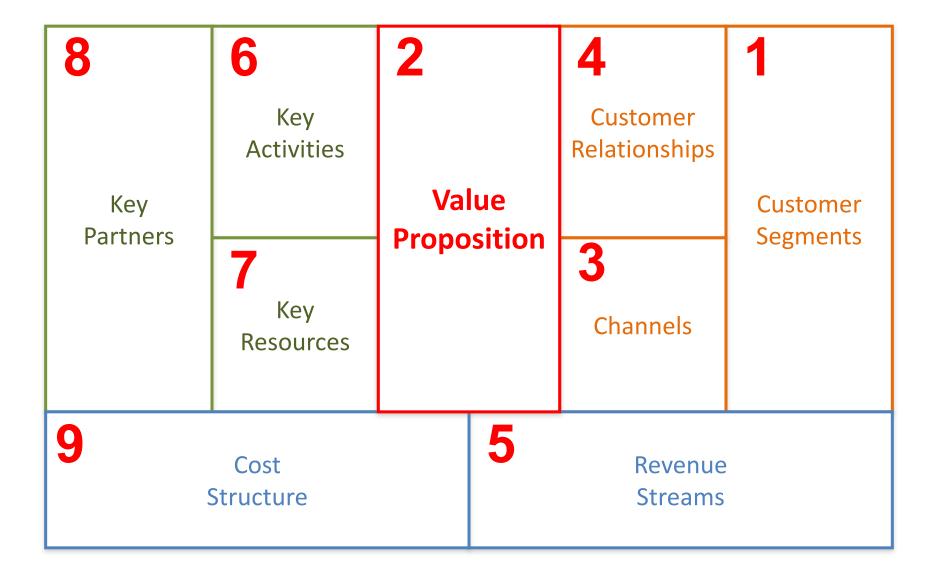

#### **Business Model Canvas Explained**

| Key<br>Partners   | W. | Key<br>Activities | N. | Value<br>Proposition |                    | Customer<br>Relationships | $\bigcirc$ | Customer<br>Segments | 8 |
|-------------------|----|-------------------|----|----------------------|--------------------|---------------------------|------------|----------------------|---|
| 8                 |    | 6                 |    | 2                    |                    | 1                         |            | 4                    |   |
|                   |    |                   |    |                      | •                  | _                         |            | •                    |   |
|                   |    | Key<br>Resources  |    |                      |                    | Channels                  |            |                      |   |
|                   |    | 7                 | •  |                      |                    | 3                         |            |                      |   |
|                   |    |                   |    |                      |                    |                           |            |                      |   |
| Cost<br>Structure |    | 9                 |    |                      | Revenue<br>Streams | 5                         |            |                      |   |
|                   |    | 3                 |    |                      |                    | J                         |            |                      |   |

#### 1. Customer Segments

An organization serves one or several Customer Segments.

#### 2. Value Propositions

 It seeks to solve customer problems and satisfy customer needs with value propositions.

#### 3. Channels

 Value propositions are delivered to customers through communication, distribution, and sales Channels.

#### 4. Customer Relationships

 Customer relationships are established and maintained with each Customer Segment.

#### 5. Revenue Streams

 Revenue streams result from value propositions successfully offered to customers.

#### 6. Key Resources

 Key resources are the assets required to offer and deliver the previously described elements...

#### 7. Key Activities

— ...by performing a number of Key Activities.

#### 8. Key Partnerships

 Some activities are outsourced and some resources are acquired outside the enterprise.

#### 9. Cost Structure

The business model elements result in the cost structure.