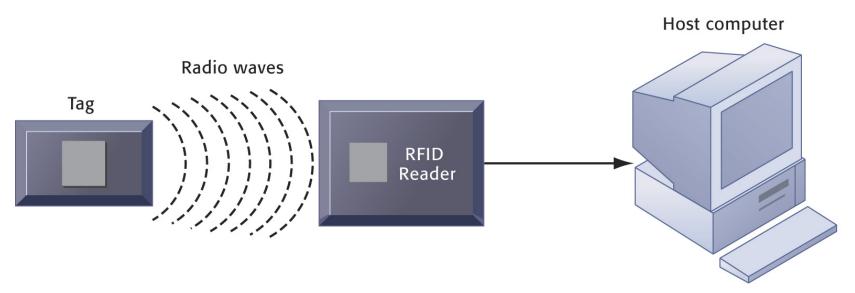

#### **How RFID Works**

A microchip holds data including an identification number. The rest of the tag is an antenna that transmits data to a reader.

Has an antenna that constantly transmits. When it senses a tag, it wakes it up, interrogates it, and decodes the data. Then it transmits the data to a host system over wired or wireless connections.

Processes the data from the tag that have been transmitted by the reader.