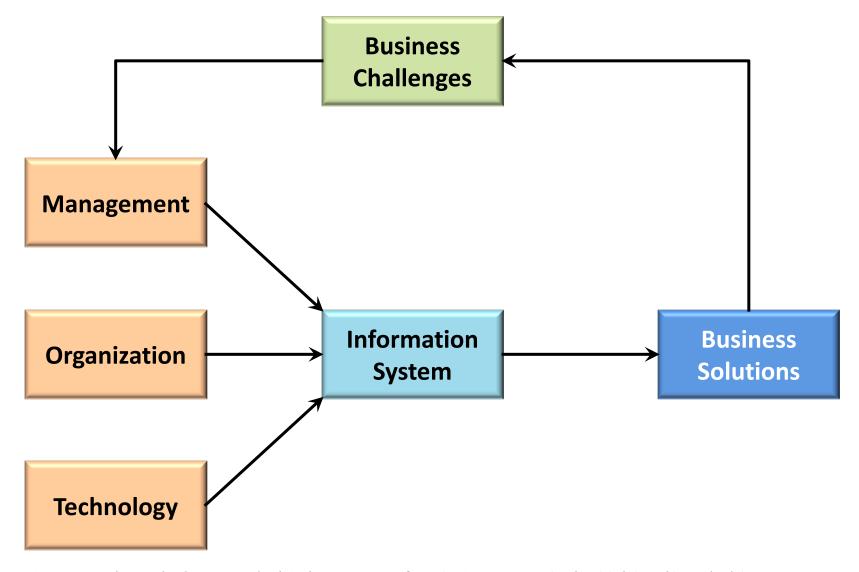

#### **Management Information Systems:**

Managing the Digital Firm

Organization, Management, and the Networked Enterprise

Information Technology Infrastructure

Key System Applications for the Digital Age

**Building and Managing Systems** 