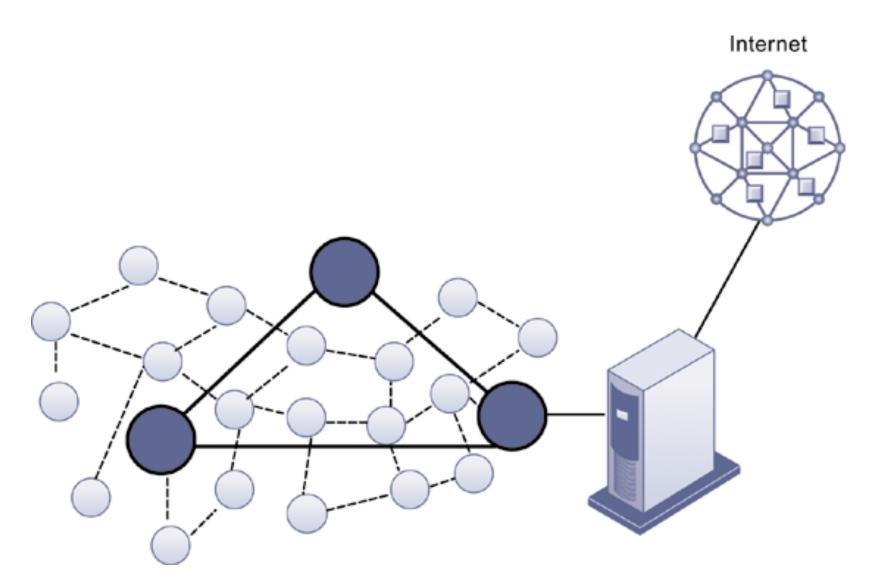

Web
- Goal is to reduce human effort in searching for and processing information
- Making Web more "intelligent" and intuitive
- Increased communication and synchronization with computing devices, communities
- "Web of things"
- Increased cloud computing, mobile computing

## A Bluetooth Network (PAN)



### An 802.11 Wireless LAN



#### **How RFID Works**



A microchip holds data including an identification number. The rest of the tag is an antenna that transmits data to a reader.

Has an antenna that constantly transmits. When it senses a tag, it wakes it up, interrogates it, and decodes the data. Then it transmits the data to a host system over wired or wireless connections.

Processes the data from the tag that have been transmitted by the reader.

### **A Wireless Sensor Network**



## **Case Study:**

### **Summit and SAP (Chap. 9)** (pp. 396-398)

#### Summit Electric Lights Up with a New ERP System

- 1. Which business processes are the most important at Summit Electric Supply? Why?
- 2. What problems did Summit have with its old systems? What was the business impact of those problems?
- 3. How did Summit's ERP system improve operational efficiency and decision making? Give several examples.
- 4. Describe two ways in which Summit's customers benefit from the new ERP system.
- 5. Diagram Summit's old and new process for handling chargebacks.

## 2016/11/08 Midterm Report (期中報告)

- 請各組組長整理期中報告資料檔案, 於2016/11/08 (週二) 上午10:00 前, 完成Email 寄出以下兩個壓縮檔的下載連結, 給所有組員和老師 (正本to: 老師, 副本cc: 所有組員)。
  - 1. 整組各次簡報的 ppt (含整組期中報告目錄 ppt) 壓縮檔
    - (例如: MI4B\_資訊管理專題\_第1組\_期中各次簡報.zip)。