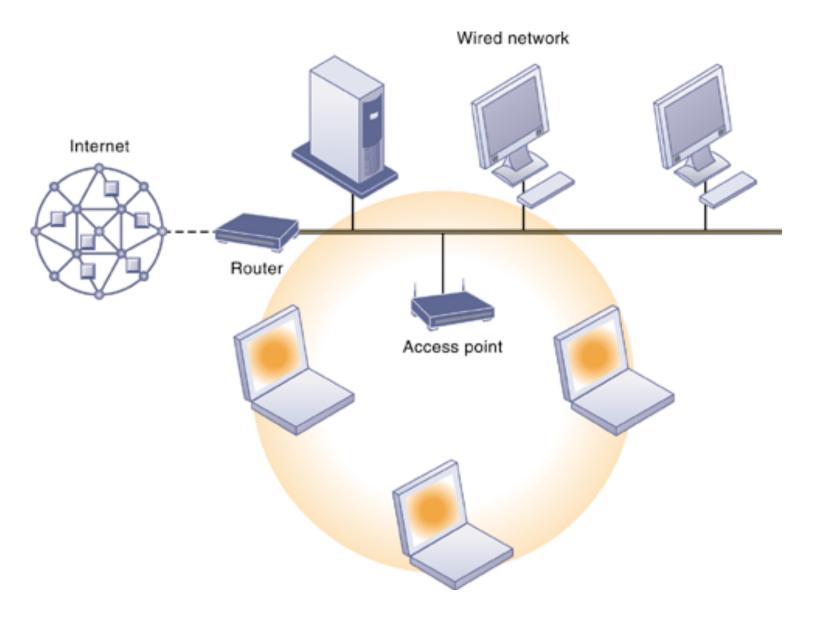

lly Simple Syndication): syndicates Web content so aggregator software can pull content for use in another setting or viewing later
  - Blogosphere
  - Microblogging
- Wikis: collaborative Web sites where visitors can add, delete, or modify content on the site
- Social networking sites: enable users to build communities of friends and share information

#### Web 3.0: The "Semantic Web"

- A collaborative effort led by W3C to add layer of meaning to the existing Web
- Goal is to reduce human effort in searching for and processing information
- Making Web more "intelligent" and intuitive
- Increased communication and synchronization with computing devices, communities
- "Web of things"
- Increased cloud computing, mobile computing

## A Bluetooth Network (PAN)



### An 802.11 Wireless LAN



#### **How RFID Works**



A microchip holds data including an identification number. The rest of the tag is an antenna that transmits data to a reader.

Has an antenna that constantly transmits. When it senses a tag, it wakes it up, interrogates it, and decodes the data. Then it transmits the data to a host system over wired or wireless connections.

Processes the data from the tag that have been transmitted by the reader.

### **A Wireless Sensor Network**



## **Case Study:**

### **Summit and SAP (Chap. 9)** (pp. 396-398)

#### Summit Electric Lights Up with a New ERP System

- 1. Which business processes are the most important at Summit Electric Supply? Why?
- 2. What problems did Summit have with its old systems? What was the business impact of those problems?
- 3. How did Summit'