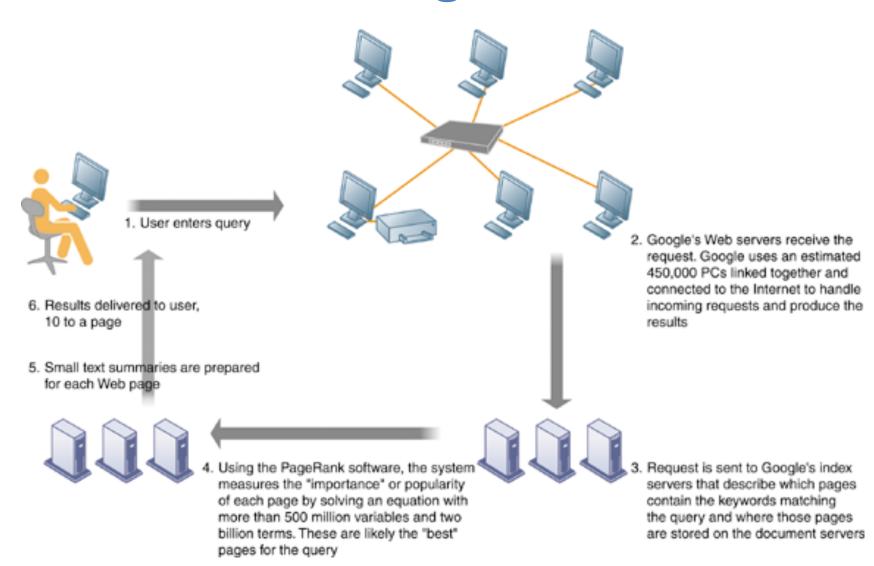

rtual Private Network Using the Internet



#### The Global Internet

- Search engines
  - Started as simpler programs using keyword indexes
  - Google improved indexing and created page ranking system
- Mobile search: 20% of all searches in 2012
- Search engine marketing
  - Major source of Internet advertising revenue
- Search engine optimization (SEO)
  - Adjusting Web site and traffic to improve rankings in search engine results

#### The Global Internet

- Social search
  - Google +1, Facebook Like
- Semantic search
  - Anticipating what users are looking for rather than simply returning millions of links
- Intelligent agent shopping bots
  - Use intelligent agent software for searching
     Internet for shopping information

## Top U.S. Web Search Engines



## **How Google Works**



#### Web 2.0

- Second-generation services
- Enabling collaboration, sharing information, and creating new services online
- Features
  - Interactivity
  - Real-time user control
  - Social participation (sharing)
  - User-generated content

#### Web 2.0 services and tools

- Blogs: chronological, informal Web sites created by individuals
  - RSS (Really Simple Syndication): syndicates Web content so aggregator software can pull content for use in another setting or viewing later
  - Blogosphere
  - Microblogging
- Wikis: collaborative Web sites where visitors can add, delete, or modify content on the site
- Social networking sites: enable users to build communities of friends and share information

#### Web 3.0: The "Semantic Web"

- A collaborative effort led by W3C to add layer of mea