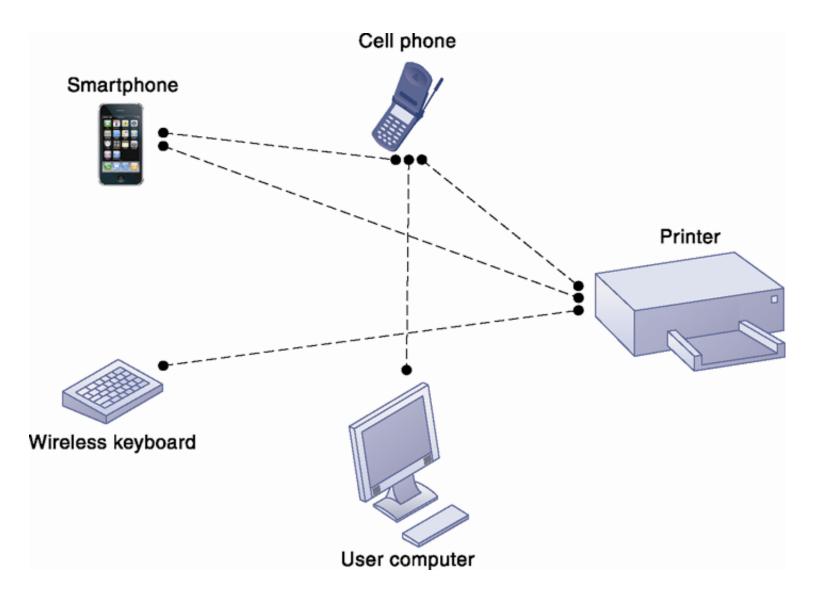

ed by individuals
  - RSS (Really Simple Syndication): syndicates Web content so aggregator software can pull content for use in another setting or viewing later
  - Blogosphere
  - Microblogging
- Wikis: collaborative Web sites where visitors can add, delete, or modify content on the site
- Social networking sites: enable users to build communities of friends and share information

#### Web 3.0: The "Semantic Web"

- A collaborative effort led by W3C to add layer of meaning to the existing Web
- Goal is to reduce human effort in searching for and processing information
- Making Web more "intelligent" and intuitive
- Increased communication and synchronization with computing devices, communities
- "Web of things"
- Increased cloud computing, mobile computing

## A Bluetooth Network (PAN)



### An 802.11 Wireless LAN



#### **How RFID Works**



A microchip holds data including an identification number. The rest of the tag is an antenna that transmits data to a reader.

Has an antenna that constantly transmits. When it senses a tag, it wakes it up, interrogates it, and decodes the data. Then it transmits the data to a host system over wired or wireless connections.

Processes the data from the tag that have been transmitted by the reader.

### **A Wireless Sensor Network**



## **Case Study:**

### **Summit and SAP (Chap. 9)** (pp. 396-398)

#### Summit Electric Lights Up with a New ERP System

- 1. Which business processes are the most important at Summit Electric Supply? Why?
- 2. What problems did Summit have with its old systems? What was the business impact of those