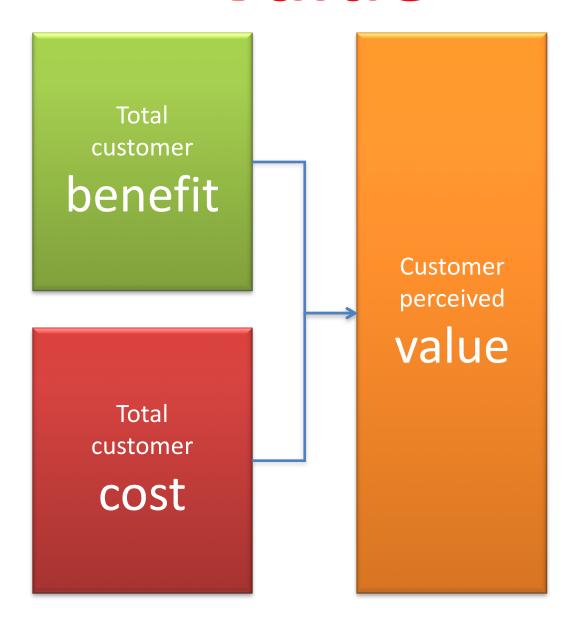

## Value

the sum of the tangible and intangible benefits and costs

#### **Customer Perceived Value**